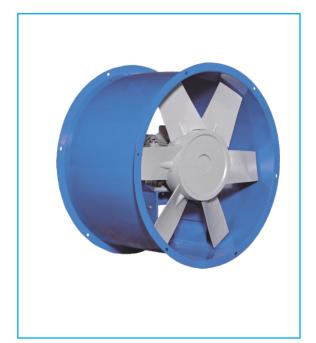

#### **CLEAN & COOL ENVIRONMENT**

Ventcool - Axial Flow Fan are used for general ventilation fume exhaust and it can be as Roof Extractor & Bifurcated Fan

#### **IMPELLER**

Ventcool - impellers, blades and hubs are made of die cast aluminium alloy. The aerodynamical profile gives guarantee for high efficiency and optimum noise. The hub is fitted with taper bush assembly for easy fitting in fix blade & adjustable pitch