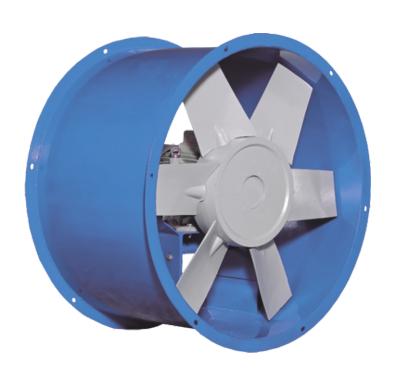

### **AXIAL FLOW FAN**

**VENTCOOL SYSTEMS (P) LTD.** 

#### **IMPELLER**

Ventcool - impellers, blades and hubs are made of die cast aluminium alloy. The aerodynamical profile gives guarantee for high efficiency and optimum noise. The hub is fitted with taper bush assembly for easy fitting in fix blade & adjustable pitch