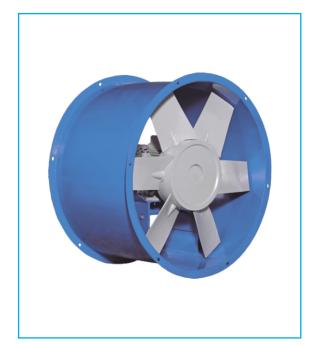

#### **CASING**

Axial Flow Fan casing is fabricated from MS sheets & plates are fitted with Flanges on both the ends.

#### **MOTOR**

The standard A.C. motors are totally enclosed fan cooled (TEFC), squirrel cage induction type suitable for ambient temperature upto 40°c, Flame proofs motors like class H and high temperature motors can be supplied on request.