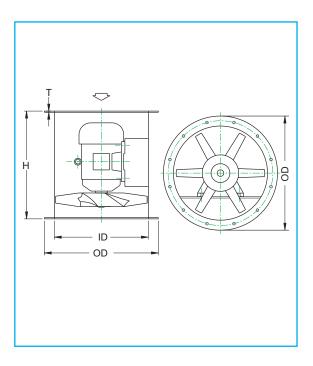

| OVER ALL DIMENSIONS |      |    |      |     |
|---------------------|------|----|------|-----|
| VEAP                | OD   | Т  | ID   | Н   |
| 300                 | 385  | 5  | 300  | 350 |
| 450                 | 485  | 5  | 300  | 430 |
| 500                 | 585  | 6  | 500  | 350 |
| 600                 | 685  | 6  | 600  | 430 |
| 700                 | 785  | 6  | 700  | 440 |
| 800                 | 885  | 6  | 800  | 560 |
| 900                 | 985  | 6  | 900  | 575 |
| 1000                | 1085 | 6  | 1000 | 590 |
| 1200                | 1305 | 10 | 1200 | 680 |
| 1300                | 1405 | 10 | 1300 | 760 |
| 1400                | 1505 | 10 | 1400 | 760 |
| 1500                | 1605 | 10 | 1500 | 760 |
| 1600                | 1706 | 10 | 1600 | 800 |